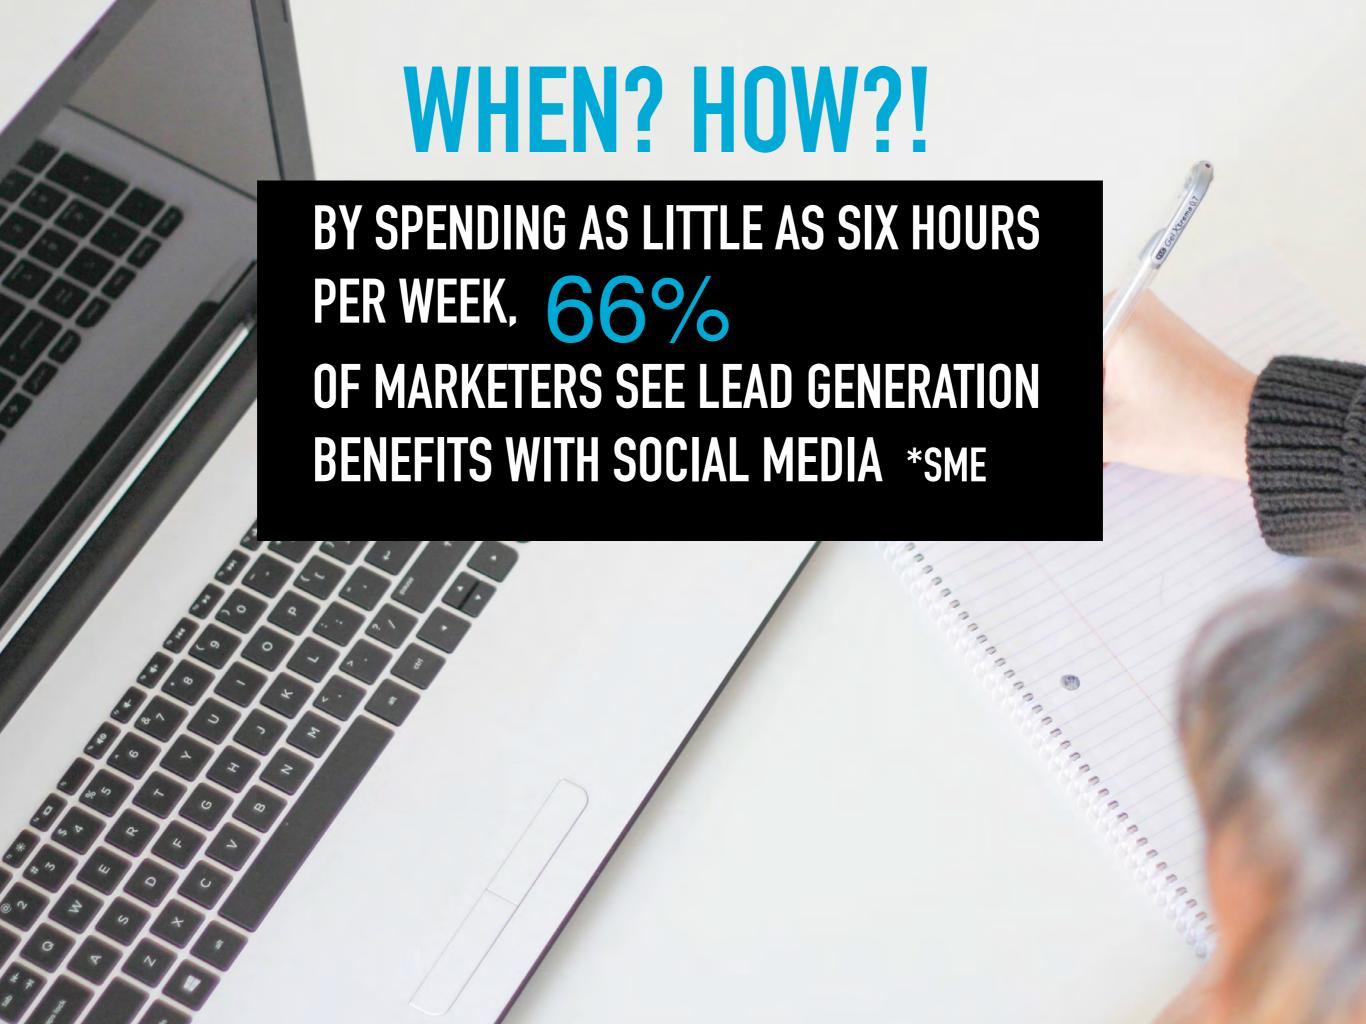

## **CHANNELS**

### **FACEBOOK**

- → Community
  Group Pages
- **→**Personal
- **→**Video
- → Recruitment and Retention

### **INSTAGRAM**

- **→**Visual
- **⇒**Short Videos
- **→**Curated
- →High Engagement

### **LINKEDIN**

- →46% of B2B web traffic
- →80% of B2B SoMe leads
- →People-based
- →Primarily written content
- →Can focus on team member contributions

### **TWITTER**

- **→**Brevity
- →Relevancy
- **→**Photos

### **YOUTUBE**

- →2nd Largest Used Search Engine
- →6min+ Videos
- **→**Informative