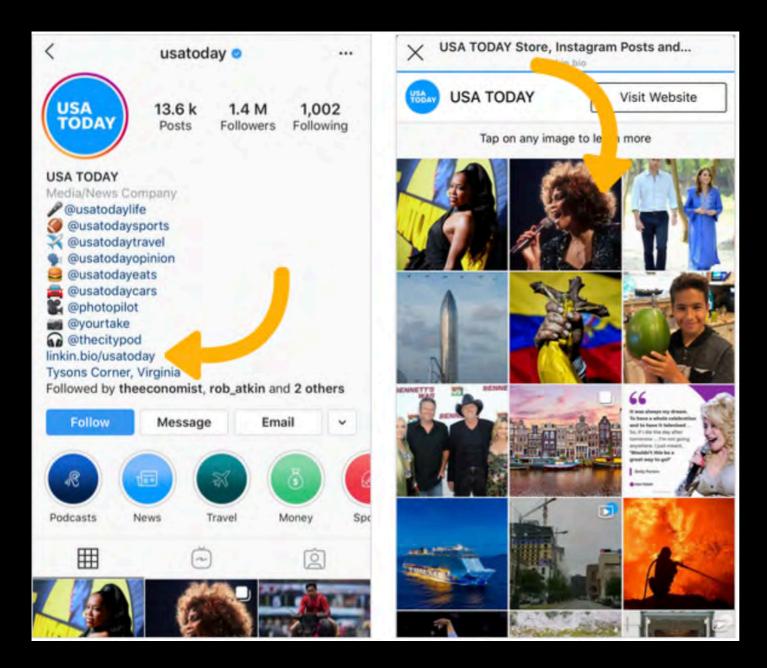

## **DID YOU KNOW?**

→ VIDEOS CAN BE INCLUDED IN GOOGLE'S SEARCH

FROM GOOGLE SEARCH BUT POSTED ON FACEBOOK

→ UPDATE LINKS OR CREATE A CUSTOM PAGE ON YOUR WEBSITE FOR INSTAGRAM OR APPS LIKE LINKTREE/LINK IN BIO.

LINK IN BIO BY LATER

### → FILL YOUR ENTIRE BIO!