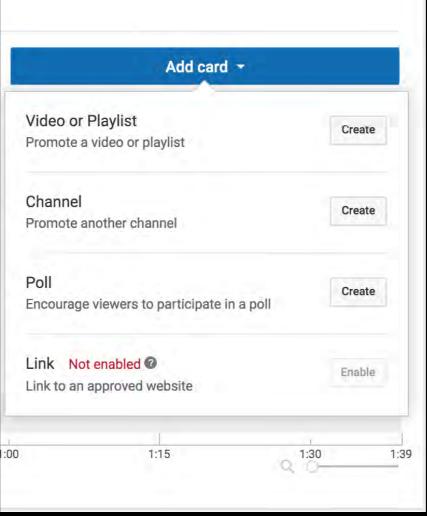

#### Locations (2)

Interact with the map to explore all locations

- → REMEMBER GOOGLE OWNS YOUTUBE
- → UPLOAD VIDEOS WITH KEYWORDS, DESCRIPTIONS, AND TAGS.
- → ADD CARDS TO DIRECT BACK TO YOUR WEBSITE.